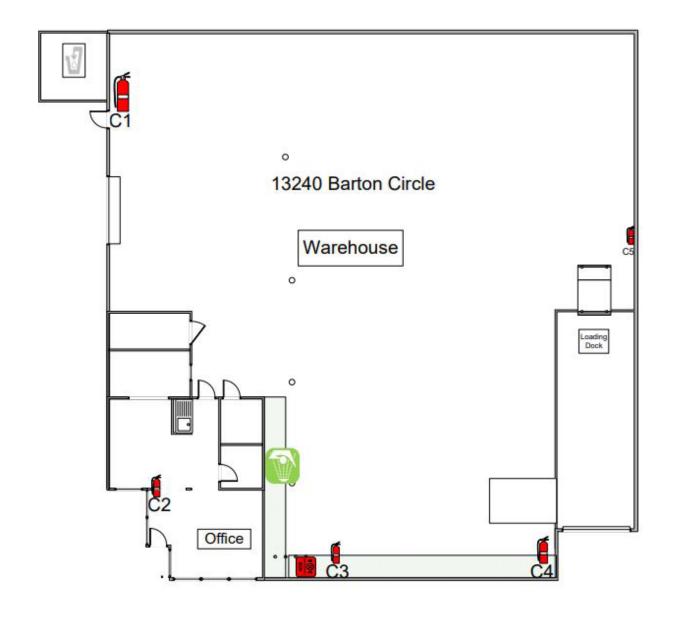

e. The building features dock high loading and grade level loading doors, sprinklers, high clearance, and approximately 17 passenger vehicle parking spaces. The property is in close proximity to the I-5, 105, 605, & 91 Freeways, and ideally positioned to service the entire Southern California region.

| Property Type        | Industrial |
|----------------------|------------|
| <b>Building Size</b> | ± 9,263 SF |
| Office               | ± 1,000 SF |
| Clear Height         | 21' min    |
| Sprinklered          | Yes        |
| Dock High Door       | 1          |
| Ground Level         | 1          |
| Power                | TBD        |
| Constructiom         | сти        |
| Year Built           | 1986       |
| Parking              | ± 17       |
| Zoning               | SSM1PD     |





**Rendering Not to Scale** 











## **Contact Us**



Sandy Gonzalez
Senior Associate
sandyg@interpresrealty.com

**+1 562 469 5331** Lic #02097966



Peter Pistone
President, SIOR, CCIM
peterp@interpresrealty.com

+1 213 418 9200 Lic #01007013

The information contained herein has been obtained from sources we deem reliable. While we have no reason to doubt it's accuracy, we do not guarantee it or make any representations about it. interPres Commercial Realty suggests you perform a careful, independent investigation of the property to determine the suitability of the property for your needs. All measurements and specifications are approximate.

CalBRE #01774875

Contact Us | 562.692.2200

Visit Us Online interpresrealty.com