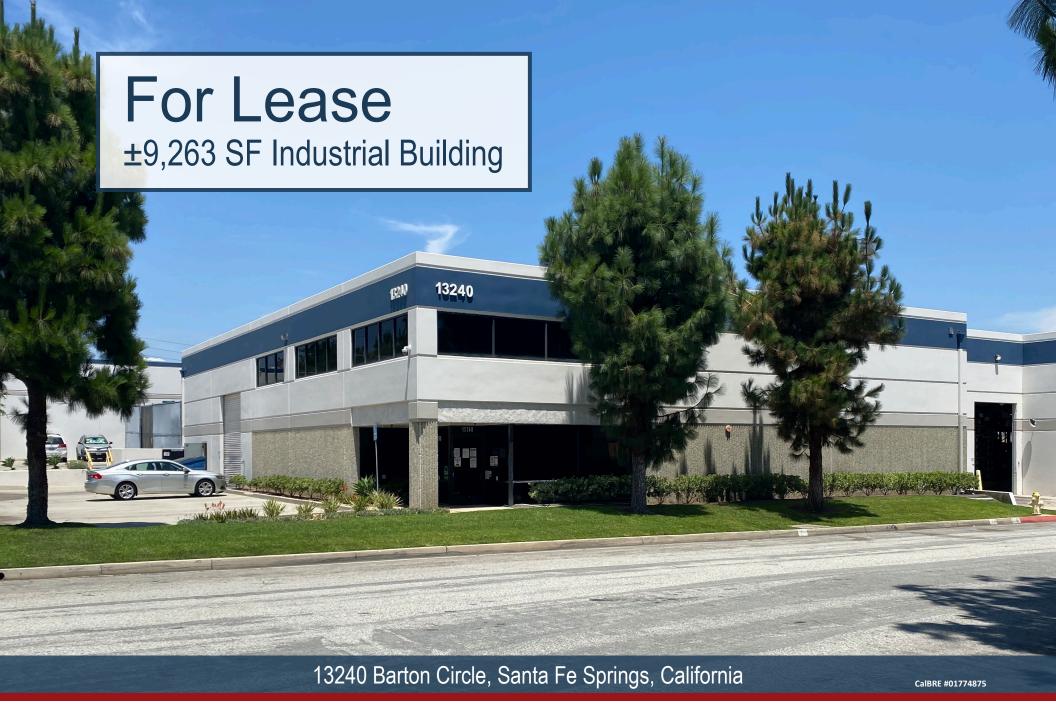

## For Lease

**Industrial Building** 

interPres Commercial Realty is proud to offer for Lease 13240 Barton Circle, in the City of Santa Fe Springs, CA. This excellent freestanding industrial building is located in a highly desirable North Santa Fe Springs business park, consisting of ~9,263 square feet, and ~1,000 square feet of well appointed office space. The building features dock high loading and grade level loading doors, sprinklers, high clearance, and approximately 17 passenger vehicle parking spaces. The property is in close proximity to the I-5, 105, 605, & 91 Freeways, and ideally positioned to service the entire Southern California region.

| Property Type        | Industrial |
|----------------------|------------|
| <b>Building Size</b> | ± 9,263 SF |
| Office               | ± 1,000 SF |
| Clear Height         | 21' min    |
| Sprinklered          | Yes        |
| Dock High Door       | 1          |
| Ground Level         | 1          |
| Power                | TBD        |
| Constructiom         | сти        |
| Year Built           | 1986       |
| Parking              | ± 17       |
| Zoning               | SSM1PD     |