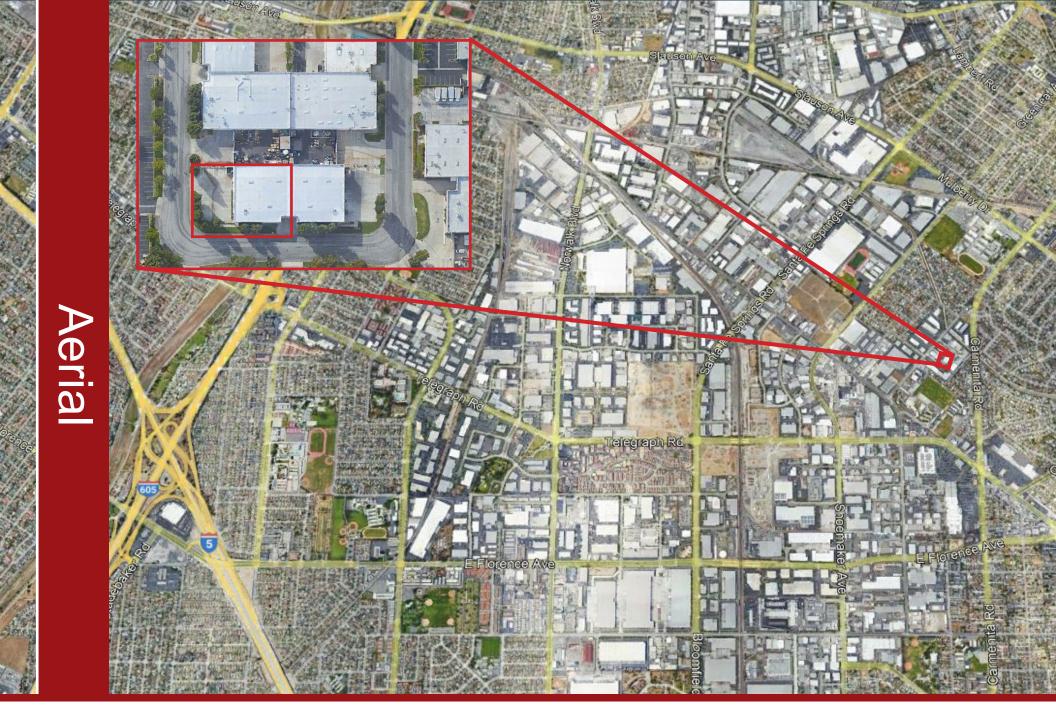

## For Lease

**Industrial Building** 

interPres Commercial Realty is proud to offer for Lease 13240 Barton Circle, in the City of Santa Fe Springs, CA. This excellent freestanding industrial building is located in a highly desirable North Santa Fe Springs business park, consisting of ~9,263 square feet, and ~1,000 square feet of well appointed office space. The building features dock high loading and grade level loading doors, sprinklers, high clearance, and approximately 17 passenger vehicle parking spaces. The property is in close proximity to the I-5, 105, 605, & 91 Freeways, and ideally positioned to service the entire Southern California region.