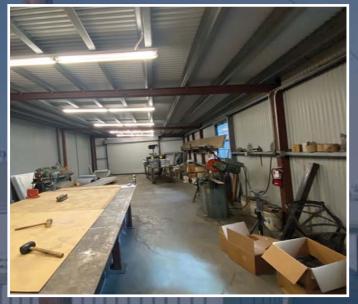

#### Ideal for:

Manufacturing • Sales/ServiceConstruction Yard

interPres Commercial Realty is proud to offer this rare opportunity to purchase an industrial building of approximately 9,935 square feet. The site sits on approximately 33,940 square feet of land, located in the City of Baldwin Park, California. The subject site is at the corner of Arrow Highway and Main Avenue, with excellent street identity. It is ideal for manufacturing, construction yard, sales/service operation, or any user needing a large secured yard. It features a very clean and well maintained office area of approximately 2,000 square feet, 12' to 22' warehouse clearance, 3 extra wide ground level loading doors, ~60 car parking, and an oversized fenced and paved yard with 3 curb cuts and gates to access the secured area. The site is ~1 mile to the 605 Freeway and just minutes to the 10, 210 & 60 Freeways.