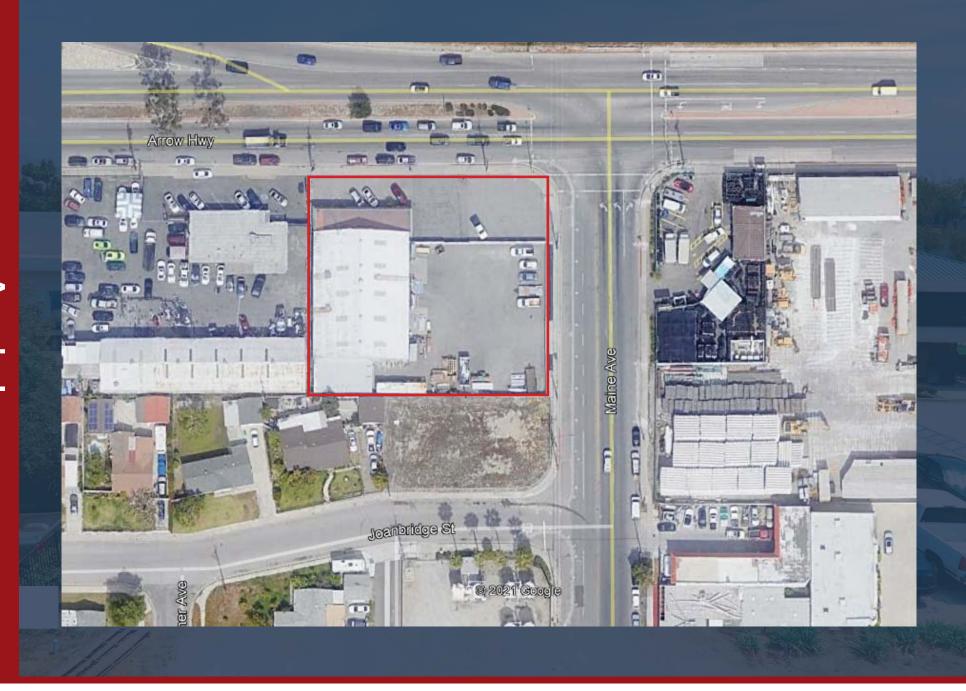

#### Ideal for:

Manufacturing • Sales/ServiceConstruction Yard

interPres Commercial Realty is proud to offer this rare opportunity to purchase an industrial building of approximately 9,935 square feet. The site sits on approximately 33,940 square feet of land, located in the City of Baldwin Park, California. The subject site is at the corner of Arrow Highway and Main Avenue, with excellent street identity. It is ideal for manufacturing, construction yard, sales/service operation, or any user needing a large secured yard. It features a very clean and well maintained office area of approximately 2,000 square feet, 12' to 22' warehouse clearance, 3 extra wide ground level loading doors, ~60 car parking, and an oversized fenced and paved yard with 3 curb cuts and gates to access the secured area. The site is ~1 mile to the 605 Freeway and just minutes to the 10, 210 & 60 Freeways.