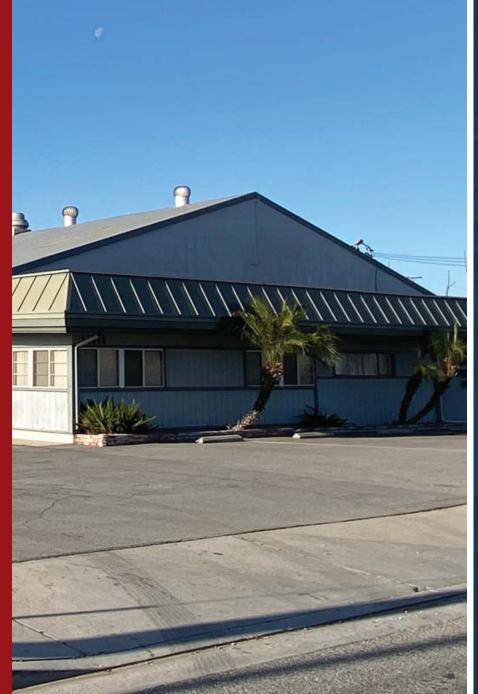

#### Ideal for:

Manufacturing • Sales/ServiceConstruction Yard

interPres Commercial Realty is proud to offer this rare opportunity to purchase an industrial building of approximately 9,935 square feet. The site sits on approximately 33,940 square feet of land, located in the City of Baldwin Park, California. The subject site is at the corner of Arrow Highway and Main Avenue, with excellent street identity. It is ideal for manufacturing, construction yard, sales/service operation, or any user needing a large secured yard. It features a very clean and well maintained office area of approximately 2,000 square feet, 12' to 22' warehouse clearance, 3 extra wide ground level loading doors, ~60 car parking, and an oversized fenced and paved yard with 3 curb cuts and gates to access the secured area. The site is ~1 mile to the 605 Freeway and just minutes to the 10, 210 & 60 Freeways.