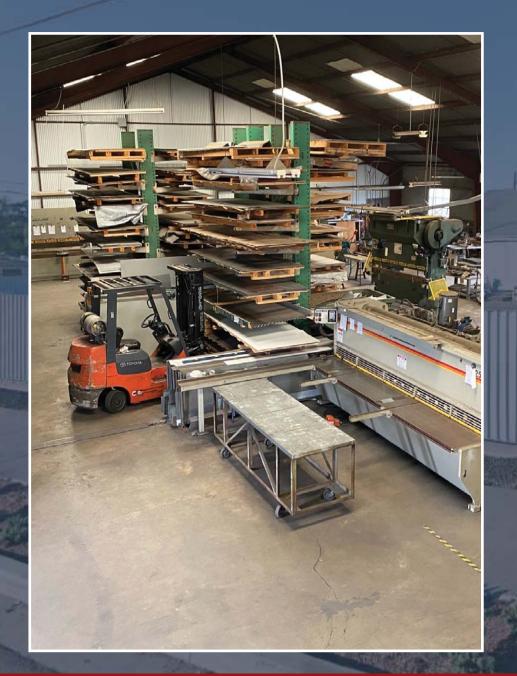

#### Ideal for:

Manufacturing • Sales/ServiceConstruction Yard

interPres Commercial Realty is proud to offer this rare opportunity to purchase an industrial building of approximately 9,935 square feet. The site sits on approximately 33,940 square feet of land, located in the City of Baldwin Park, California. The subject site is at the corner of Arrow Highway and Main Avenue, with excellent street identity. It is ideal for manufacturing, construction yard, sales/service operation, or any user needing a large secured yard. It features a very clean and well maintained office area of approximately 2,000 square feet, 12' to 22' warehouse clearance, 3 extra wide ground level loading doors, ~60 car parking, and an oversized fenced and paved yard with 3 curb cuts and gates to access the secured area. The site is ~1 mile to the 605 Freeway and just minutes to the 10, 210 & 60 Freeways.