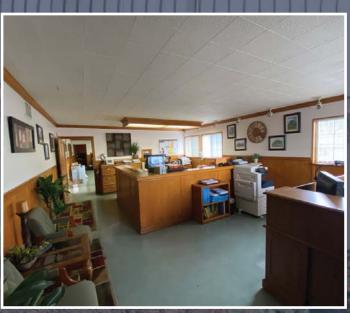

#### Ideal for:

Manufacturing • Sales/ServiceConstruction Yard

interPres Commercial Realty is proud to offer this rare opportunity to purchase an industrial building of approximately 9,935 square feet. The site sits on approximately 33,940 square feet of land, located in the City of Baldwin Park, California. The subject site is at the corner of Arrow Highway and Main Avenue, with excellent street identity. It is ideal for manufacturing, construction yard, sales/service operation, or any user needing a large secured yard. It features a very clean and well maintained office area of approximately 2,000 square feet, 12' to 22' warehouse clearance, 3 extra wide ground level loading doors, ~60 car parking, and an oversized fenced and paved yard with 3 curb cuts and gates to access the secured area. The site is ~1 mile to the 605 Freeway and just minutes to the 10, 210 & 60 Freeways.