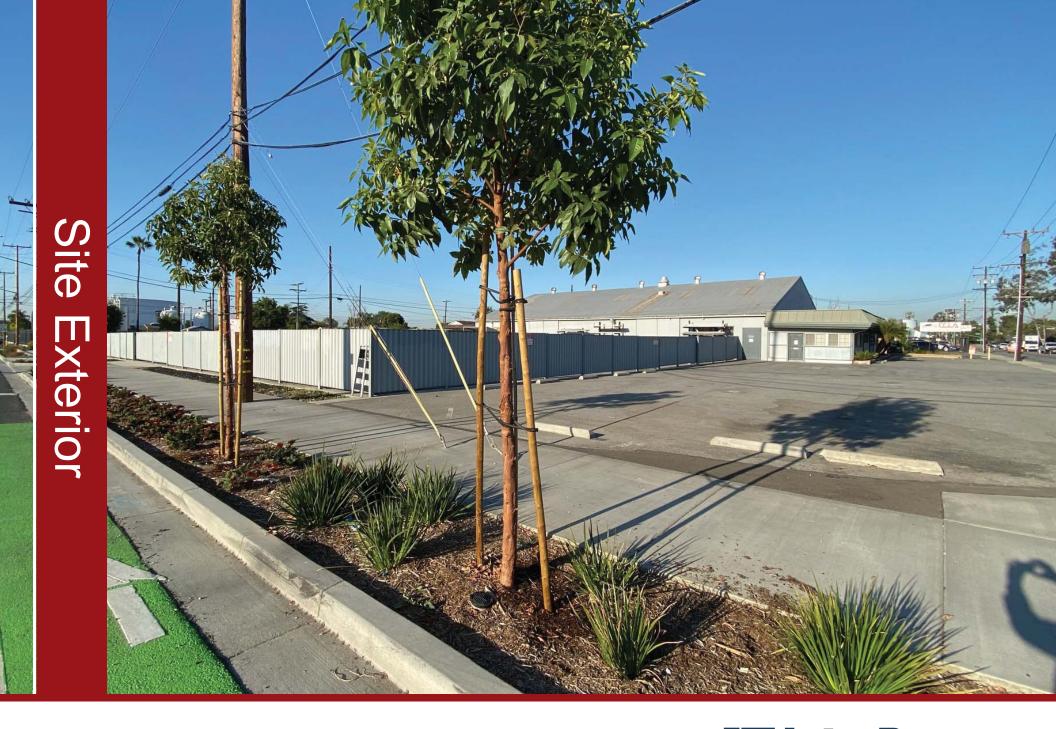

#### Ideal for:

Manufacturing • Sales/ServiceConstruction Yard

interPres Commercial Realty is proud to offer this rare opportunity to purchase an industrial building of approximately 9,935 square feet. The site sits on approximately 33,940 square feet of land, located in the City of Baldwin Park, California. The subject site is at the corner of Arrow Highway and Main Avenue, with excellent street identity. It is ideal for manufacturing, construction yard, sales/service operation, or any user needing a large secured yard. It features a very clean and well maintained office area of approximately 2,000 square feet, 12' to 22' warehouse clearance, 3 extra wide ground level loading doors, ~60 car parking, and an oversized fenced and paved yard with 3 curb cuts and gates to access the secured area. The site is ~1 mile to the 605 Freeway and just minutes to the 10, 210 & 60 Freeways.