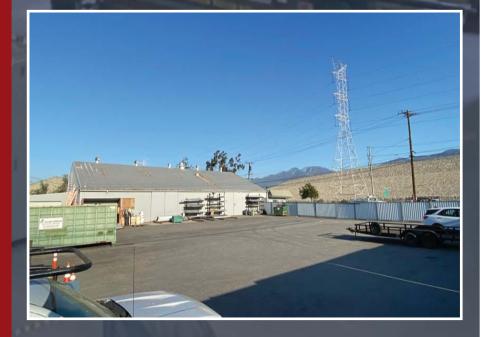

#### Ideal for:

Manufacturing • Sales/ServiceConstruction Yard

interPres Commercial Realty is proud to offer this rare opportunity to purchase an industrial building of approximately 9,935 square feet. The site sits on approximately 33,940 square feet of land, located in the City of Baldwin Park, California. The subject site is at the corner of Arrow Highway and Main Avenue, with excellent street identity. It is ideal for manufacturing, construction yard, sales/service operation, or any user needing a large secured yard. It features a very clean and well maintained office area of approximately 2,000 square feet, 12' to 22' warehouse clearance, 3 extra wide ground level loading doors, ~60 car parking, and an oversized fenced and paved yard with 3 curb cuts and gates to access the secured area. The site is ~1 mile to the 605 Freeway and just minutes to the 10, 210 & 60 Freeways.