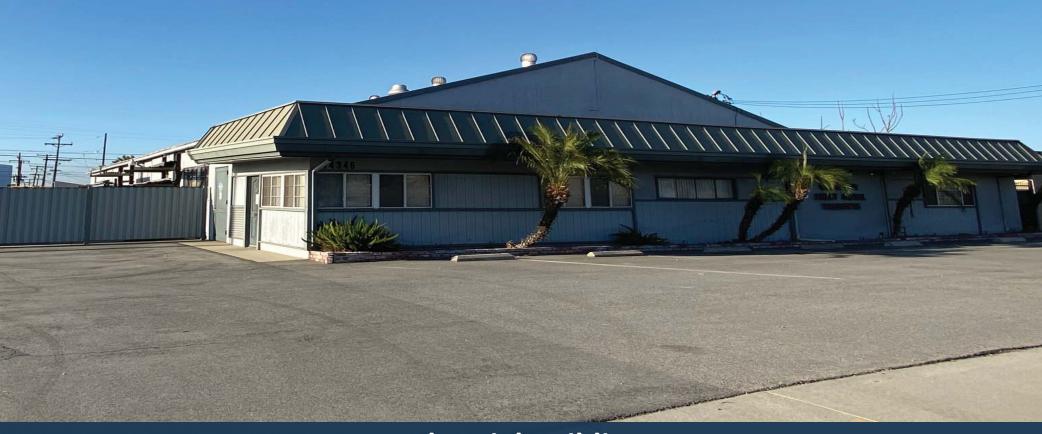

#### Ideal for:

Manufacturing • Sales/ServiceConstruction Yard

interPres Commercial Realty is proud to offer this rare opportunity to purchase an industrial building of approximately 9,935 square feet. The site sits on approximately 33,940 square feet of land, located in the City of Baldwin Park, California. The subject site is at the corner of Arrow Highway and Main Avenue, with excellent street identity. It is ideal for manufacturing, construction yard, sales/service operation, or any user needing a large secured yard. It features a very clean and well maintained office area of approximately 2,000 square feet, 12' to 22' warehouse clearance, 3 extra wide ground level loading doors, ~60 car parking, and an oversized fenced and paved yard with 3 curb cuts and gates to access the secured area. The site is ~1 mile to the 605 Freeway and just minutes to the 10, 210 & 60 Freeways.

# 14346Arrow Hwy. Baldwin Park, CA 93003

| Building Size | 9,935 SF              |
|---------------|-----------------------|
| Office        | ~2,000 SF             |
| Land Size     | 33,940 SF             |
| Year Built    | 1955                  |
| Clear Height  | 12' - 22'             |
| GL Doors      | 3                     |
| Power         | 400 Amps              |
| Utilities     | Electric & Water, Gas |
| Parking       | ~60                   |
| Yard          | Fenced & Paved        |
| Zoning        | Industrial            |
| ΔΡΝ.          | 8536-016-010          |