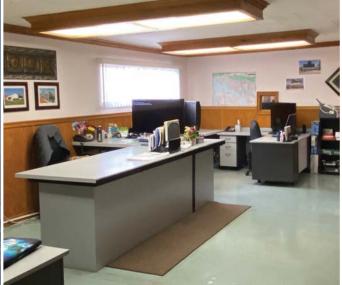

#### Ideal for:

Manufacturing • Sales/ServiceConstruction Yard

interPres Commercial Realty is proud to offer this rare opportunity to purchase an industrial building of approximately 9,935 square feet. The site sits on approximately 33,940 square feet of land, located in the City of Baldwin Park, California. The subject site is at the corner of Arrow Highway and Main Avenue, with excellent street identity. It is ideal for manufacturing, construction yard, sales/service operation, or any user needing a large secured yard. It features a very clean and well maintained office area of approximately 2,000 square feet, 12' to 22' warehouse clearance, 3 extra wide ground level loading doors, ~60 car parking, and an oversized fenced and paved yard with 3 curb cuts and gates to access the secured area. The site is ~1 mile to the 605 Freeway and just minutes to the 10, 210 & 60 Freeways.