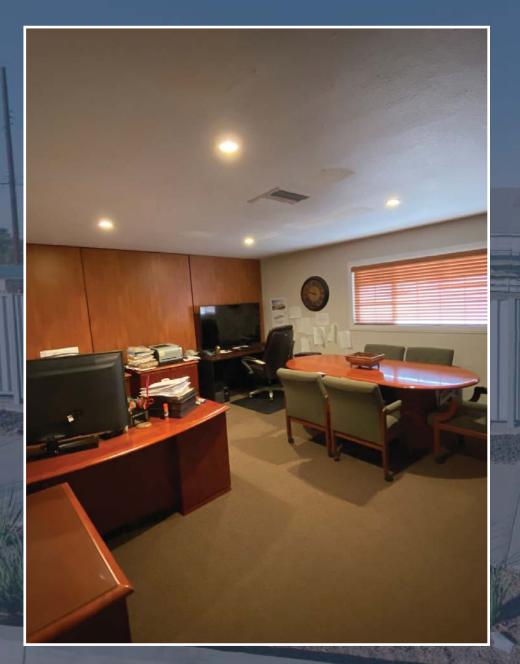

#### Ideal for:

Manufacturing • Sales/ServiceConstruction Yard

interPres Commercial Realty is proud to offer this rare opportunity to purchase an industrial building of approximately 9,935 square feet. The site sits on approximately 33,940 square feet of land, located in the City of Baldwin Park, California. The subject site is at the corner of Arrow Highway and Main Avenue, with excellent street identity. It is ideal for manufacturing, construction yard, sales/service operation, or any user needing a large secured yard. It features a very clean and well maintained office area of approximately 2,000 square feet, 12' to 22' warehouse clearance, 3 extra wide ground level loading doors, ~60 car parking, and an oversized fenced and paved yard with 3 curb cuts and gates to access the secured area. The site is ~1 mile to the 605 Freeway and just minutes to the 10, 210 & 60 Freeways.