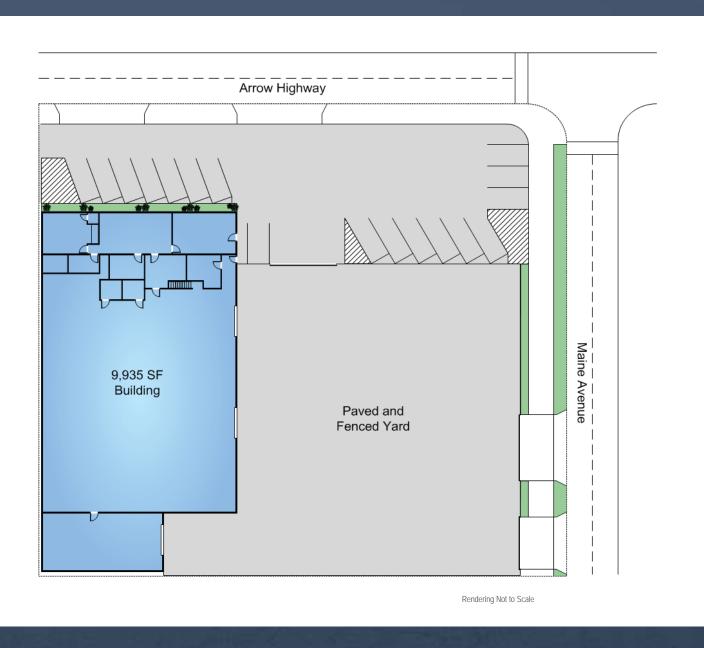

#### Ideal for:

Manufacturing • Sales/ServiceConstruction Yard

interPres Commercial Realty is proud to offer this rare opportunity to purchase an industrial building of approximately 9,935 square feet. The site sits on approximately 33,940 square feet of land, located in the City of Baldwin Park, California. The subject site is at the corner of Arrow Highway and Main Avenue, with excellent street identity. It is ideal for manufacturing, construction yard, sales/service operation, or any user needing a large secured yard. It features a very clean and well maintained office area of approximately 2,000 square feet, 12' to 22' warehouse clearance, 3 extra wide ground level loading doors, ~60 car parking, and an oversized fenced and paved yard with 3 curb cuts and gates to access the secured area. The site is ~1 mile to the 605 Freeway and just minutes to the 10, 210 & 60 Freeways.

# 14346Arrow Hwy. Baldwin Park, CA 93003

| Building Size | 9,935 SF              |
|---------------|-----------------------|
| Office        | ~2,000 SF             |
| Land Size     | 33,940 SF             |
| Year Built    | 1955                  |
| Clear Height  | 12' - 22'             |
| GL Doors      | 3                     |
| Power         | 400 Amps              |
| Utilities     | Electric & Water, Gas |
| Parking       | ~60                   |
| Yard          | Fenced & Paved        |
| Zoning        | Industrial            |
| ΔΡΝ.          | 8536-016-010          |