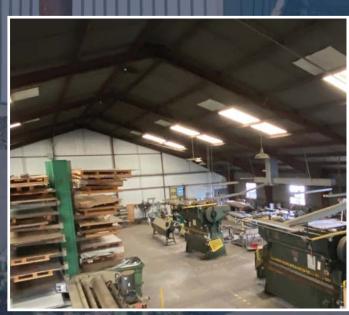

#### Ideal for:

Manufacturing • Sales/ServiceConstruction Yard

interPres Commercial Realty is proud to offer this rare opportunity to purchase an industrial building of approximately 9,935 square feet. The site sits on approximately 33,940 square feet of land, located in the City of Baldwin Park, California. The subject site is at the corner of Arrow Highway and Main Avenue, with excellent street identity. It is ideal for manufacturing, construction yard, sales/service operation, or any user needing a large secured yard. It features a very clean and well maintained office area of approximately 2,000 square feet, 12' to 22' warehouse clearance, 3 extra wide ground level loading doors, ~60 car parking, and an oversized fenced and paved yard with 3 curb cuts and gates to access the secured area. The site is ~1 mile to the 605 Freeway and just minutes to the 10, 210 & 60 Freeways.