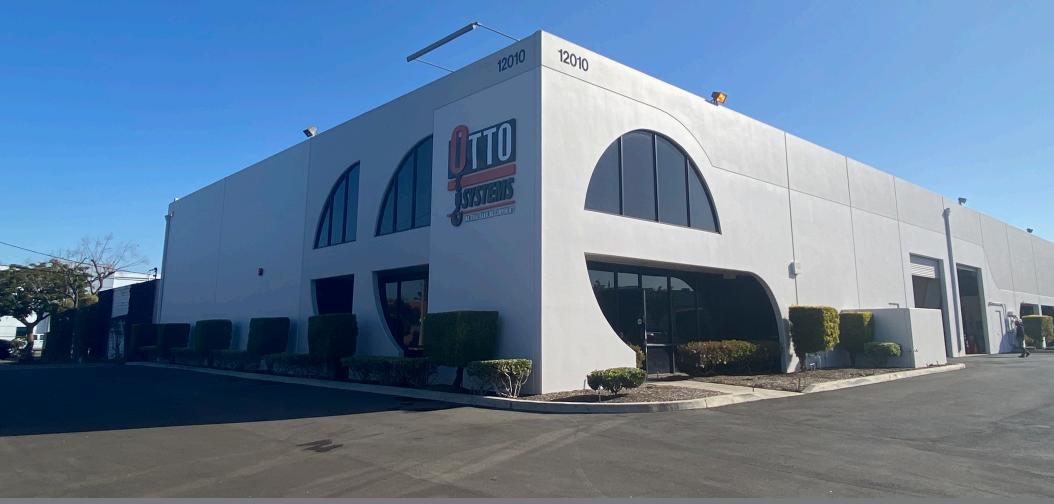

# FOR LEASE

12010 Bloomfield Avenue, Santa Fe Springs, CA

Contact UsVisit Us Online562.692.2200interpresrealty.com

interPres Commercial Realty is pleased to present an excellent opportunity to Lease 12010 Bloomfield Avenue, Santa Fe Springs, CA. The property is an approximate 7,860 SF industrial building, located within the highly desirable area of North Santa Fe Springs. It features ~625 SF of ground floor office space, an oversized (14'x14') ground level loading door, 22' warehouse clearance, calculated fire sprinklers, and an additional ~636 SF mezzanine partially built-out with office. The property is ideal for light industrial uses, sales/service, assembly, or manufacturing firms, and excellent identity on a major street with easy access to the I-5, 605, and 105 freeways.

#### **Property Specifications**

| Building Size    | 7,860 SF    |
|------------------|-------------|
| Office Size      | 625 SF      |
| Mezzanine        | ~636 SF     |
| Construction     | СТО         |
| Clear Height     | 22′         |
| GL Loading Doors | 1 (14'x14') |
| Parking          | 12          |
| Sprinklered      | Yes         |
| Year Built       | 1984        |
|                  |             |