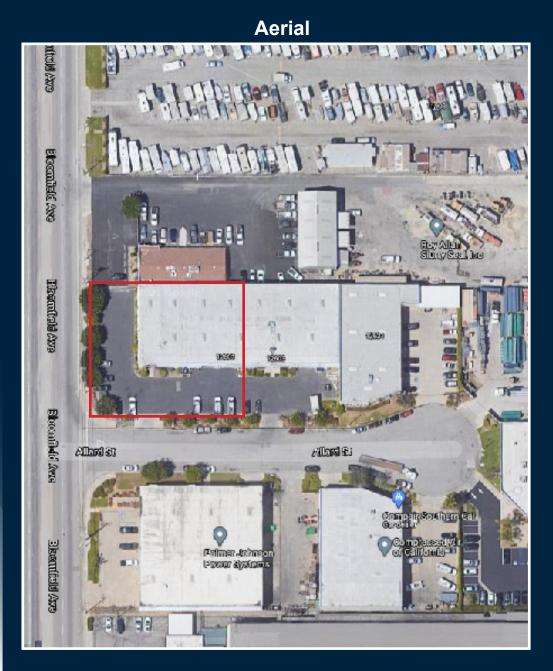

# FOR LEASE

12010 Bloomfield Avenue, Santa Fe Springs, CA

Contact UsVisit Us Online562.692.2200interpresrealty.com

interPres Commercial Realty is pleased to present an excellent opportunity to Lease 12010 Bloomfield Avenue, Santa Fe Springs, CA. The property is an approximate 7,860 SF industrial building, located within the highly desirable area of North Santa Fe Springs. It features ~625 SF of ground floor office space, an oversized (14'x14') ground level loading door, 22' warehouse clearance, calculated fire sprinklers, and an additional ~636 SF mezzanine partially built-out with office. The property is ideal for light industrial uses, sales/service, assembly, or manufacturing firms, and excellent identity on a major street with easy access to the I-5, 605, and 105 freeways.

#### **Property Specifications**

| Building Size    | 7,860 SF    |
|------------------|-------------|
| Office Size      | 625 SF      |
| Mezzanine        | ~636 SF     |
| Construction     | СТО         |
| Clear Height     | 22′         |
| GL Loading Doors | 1 (14'x14') |
| Parking          | 12          |
| Sprinklered      | Yes         |
| Year Built       | 1984        |
|                  |             |