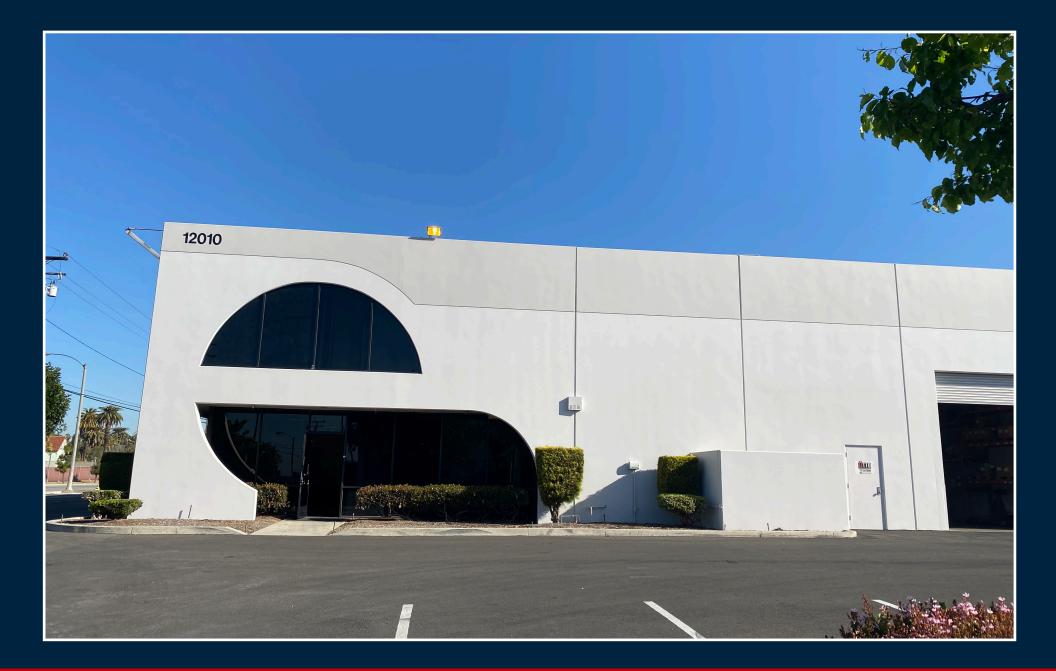

# FOR LEASE

12010 Bloomfield Avenue, Santa Fe Springs, CA

Contact UsVisit Us Online562.692.2200interpresrealty.com

interPres Commercial Realty is pleased to present an excellent opportunity to Lease 12010 Bloomfield Avenue, Santa Fe Springs, CA. The property is an approximate 7,860 SF industrial building, located within the highly desirable area of North Santa Fe Springs. It features ~625 SF of ground floor office space, an oversized (14'x14') ground level loading door, 22' warehouse clearance, calculated fire sprinklers, and an additional ~636 SF mezzanine partially built-out with office. The property is ideal for light industrial uses, sales/service, assembly, or manufacturing firms, and excellent identity on a major street with easy access to the I-5, 605, and 105 freeways.

#### **Property Specifications**

| Building Size    | 7,860 SF    |
|------------------|-------------|
| Office Size      | 625 SF      |
| Mezzanine        | ~636 SF     |
| Construction     | СТО         |
| Clear Height     | 22′         |
| GL Loading Doors | 1 (14'x14') |
| Parking          | 12          |
| Sprinklered      | Yes         |
| Year Built       | 1984        |
|                  |             |