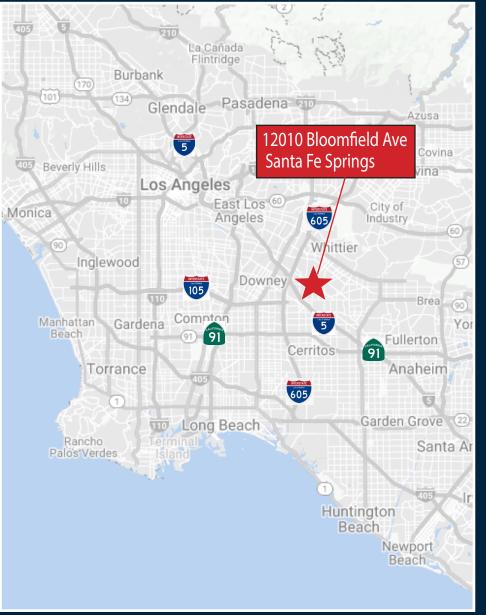

--------|-------------|
| Office Size      | 625 SF      |
| Mezzanine        | ~636 SF     |
| Construction     | СТО         |
| Clear Height     | 22′         |
| GL Loading Doors | 1 (14'x14') |
| Parking          | 12          |
| Sprinklered      | Yes         |
| Year Built       | 1984        |
|                  |             |

The information contained herein has been obtained from sources we deem reliable. While we have no reason to doubt it's accuracy, we do not guarantee it or make any representations about it. interPres Commercial Realty suggests you perform a careful, independent investigation of the property to determine the suitability of the property for your needs. All measurements and specifications are approximate.













CalBRE #01774875

### **Location Map**



## **Contact Us**



#### Sandy Gonzalez Senior Associate/Client Services sandyg@interpresrealty.com Lic #02097966 +1 562 469 5331



Peter Pistone, SIOR
President
peterp@interpresrealty.com
Lic #01007013
+1 213 418 9200



**Contact Us** 

562.692.2200

**Visit Us Online** 

interpresrealty.com