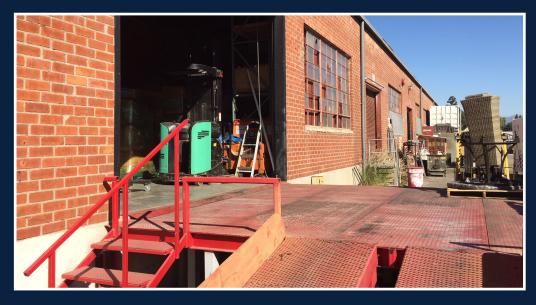

## **INDUSTRIAL BUILDING**

- LARGE FENCED & PAVED YARD
- LARGE PORTION OF BUILDING 28' CLEAR

A

- EXCELLENT FREEWAY ACCESS
- FULLY SPRINKLERED
- 8 LOADING DOCKS
- 15 TON BRIDGE CRANE

# The Offering

interPres Commercial Realty is proud to offer, For Sale an approximate 43,232 SF Industrial Building in the City of Commerce, CA. It features a beautiful creative office space, a 15 ton bridge crane in the 28' portion of the building, a secure paved & fenced yard, 8 external dock high doors, 1 ground level door, 1,800 amps of power, and the building is fully sprinklered. The building is located just a few minutes from Downtown L.A., with excellent freeway access to the 5 and 710 freeways, and a short distance to the ports.

#### **Property Specifications**

| Available Space  | 43,232 SF                   |
|------------------|-----------------------------|
| Yard             | Paved & Fenced              |
| Construction     | Masonry                     |
| Clear Height     | 28' at Center, 15' at Edges |
| DH Loading Doors | 8                           |
| GL Loading Doors | 1 (10'w x 16')              |
| Sprinklers       | Yes                         |
| Power            | 1,800 Amps                  |
| Year Built       | 1957                        |
|                  |                             |