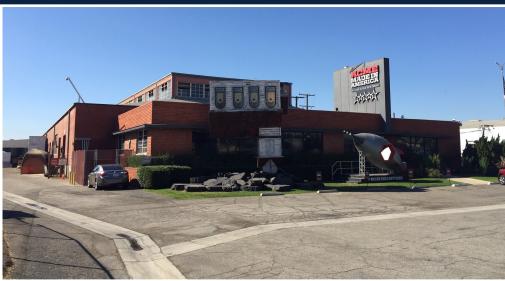

# FOR SALE

5340 HARBOR STREET COMMERCE, CA 43,232 SF

# The Offering

interPres Commercial Realty is proud to offer, For Sale an approximate 43,232 SF Industrial Building in the City of Commerce, CA. It features a beautiful creative office space, a 15 ton bridge crane in the 28' portion of the building, a secure paved & fenced yard, 8 external dock high doors, 1 ground level door, 1,800 amps of power, and the building is fully sprinklered. The building is located just a few minutes from Downtown L.A., with excellent freeway access to the 5 and 710 freeways, and a short distance to the ports.