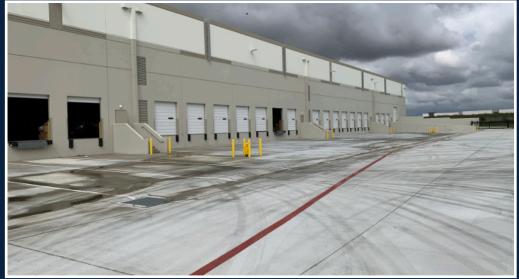

### **The Offering**

interPres commercial Realty is pleased to present an excellent opportunity to Sublease this Stateof-the-Art industrial building in Eastvale, CA. The new distribution facility features 32' minimum clearance height, 5 dock high loading doors, and an expansive private truck yard.

#### **Property Specifications**

**Available Space** 40.000 - 50.000 SF Office Area 2,000 SF **Concrete & Walled** Yard **Concrete Tilt-up** Construction **Clear Height** 32' Minimum **Dock High Loading Doors Ground Level Doors Sprinklers ESFR** 2,000 Amps **Power Year Built** 2018