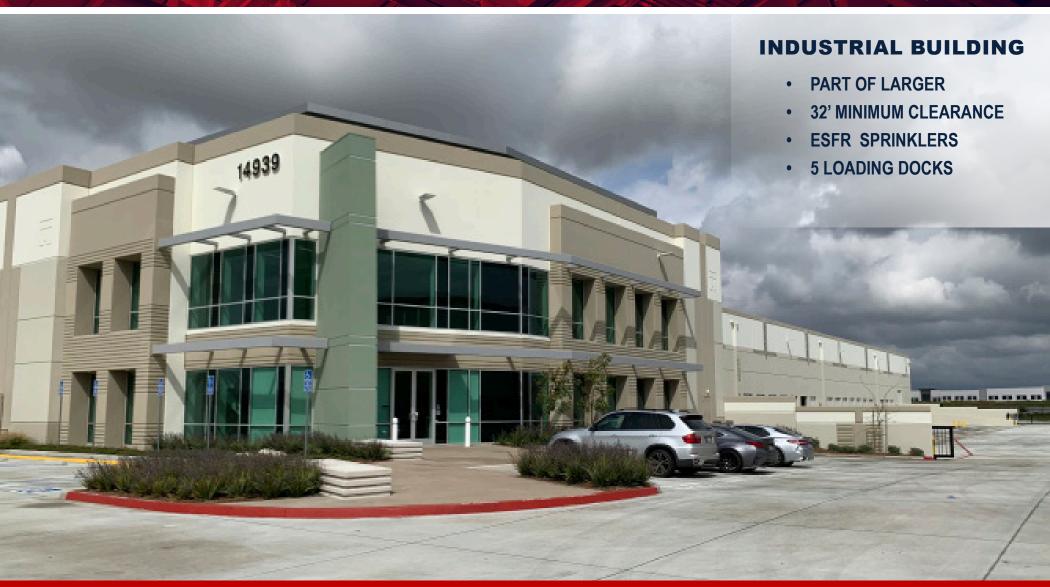

# FOR SUBLEASE

14939 SUMMIT DRIVE **EASTVALE, CA** 40,000 - 50,000 SF

### **The Offering**

interPres commercial Realty is pleased to present an excellent opportunity to Sublease this Stateof-the-Art industrial building in Eastvale, CA. The new distribution facility features 32' minimum clearance height, 5 dock high loading doors, and an expansive private truck yard.

#### **Property Specifications**

**Available Space** 40.000 - 50.000 SF Office Area 2,000 SF **Concrete & Walled** Yard **Concrete Tilt-up** Construction **Clear Height** 32' Minimum **Dock High Loading Doors Ground Level Doors Sprinklers ESFR** 2,000 Amps **Power Year Built** 2018