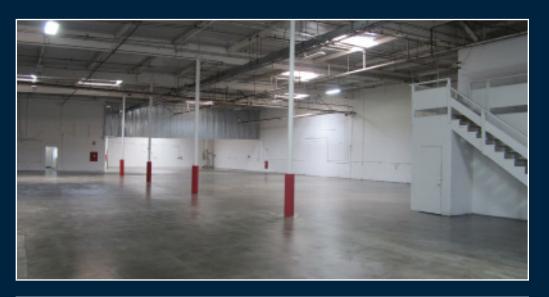

## **The Offering**

interPres commercial Realty is pleased to present an excellent opportunity to purchase the industrial property located at 9435 Sorensen Avenue, Santa Fe Springs. The property is divisible for two tenants and is ideal for warehousing, manufacturing, assembly, or distribution. It features an oversized fenced and secured yard, covered loading dock with load levelers for two trucks, five drive in loading doors, well distributed heavy power, fire sprinklers, and ample shop restrooms. The roof and HVAC systems were replaced in 2013. The site is located in north Santa Fe Springs with excellent access to the I-5, 605, 91, and 60 freeways.

**Total Building** 31.072 SF Office Area 3.659 SF Yard Area Paved & Fenced Construction Concrete Tilt-up Clear Height 17'-19' **Dock High Doors Grade Level Doors** Sprinklers Yes (2) 400 Amp Panels Power M-2 Zoning