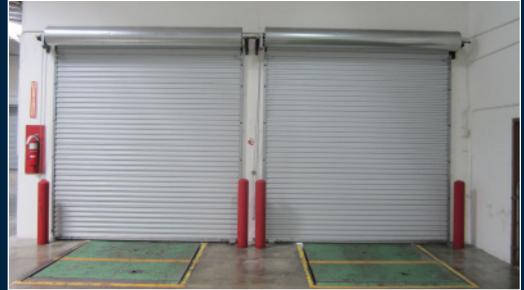

## **The Offering**

interPres commercial Realty is pleased to present an excellent opportunity to purchase the industrial property located at 9435 Sorensen Avenue, Santa Fe Springs. The property is divisible for two tenants and is ideal for warehousing, manufacturing, assembly, or distribution. It features an oversized fenced and secured yard, covered loading dock with load levelers for two trucks, five drive in loading doors, well distributed heavy power, fire sprinklers, and ample shop restrooms. The roof and HVAC systems were replaced in 2013. The site is located in north Santa Fe Springs with excellent access to the I-5, 605, 91, and 60 freeways.

**Total Building** 31.072 SF Office Area 3.659 SF Yard Area Paved & Fenced Construction Concrete Tilt-up Clear Height 17'-19' **Dock High Doors Grade Level Doors** Sprinklers Yes (2) 400 Amp Panels Power M-2 Zoning