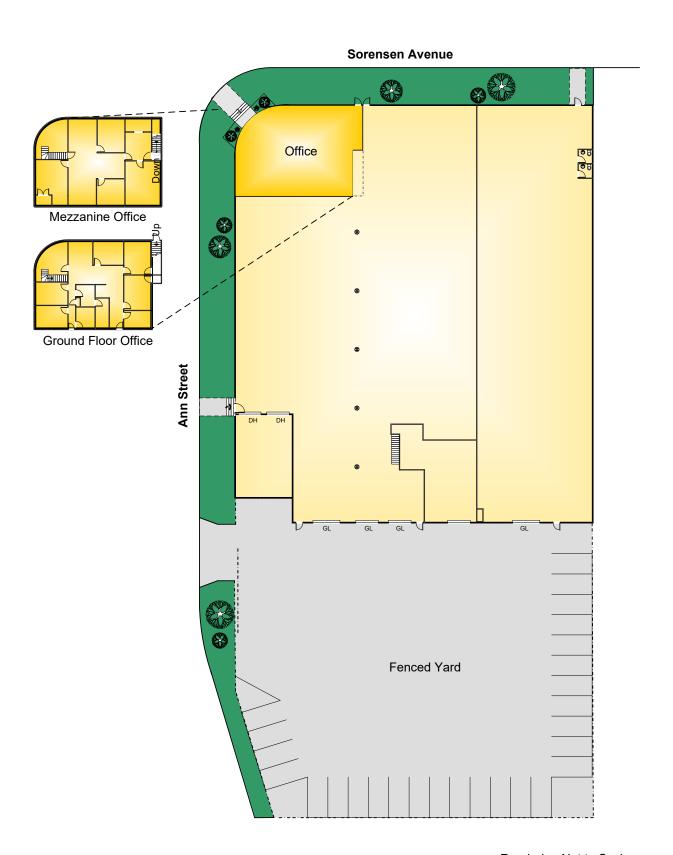

## Site Plan

**Total Building** 31.072 SF Office Area 3.659 SF Yard Area Paved & Fenced Construction Concrete Tilt-up Clear Height 17'-19' **Dock High Doors Grade Level Doors** Sprinklers Yes (2) 400 Amp Panels Power M-2 Zoning