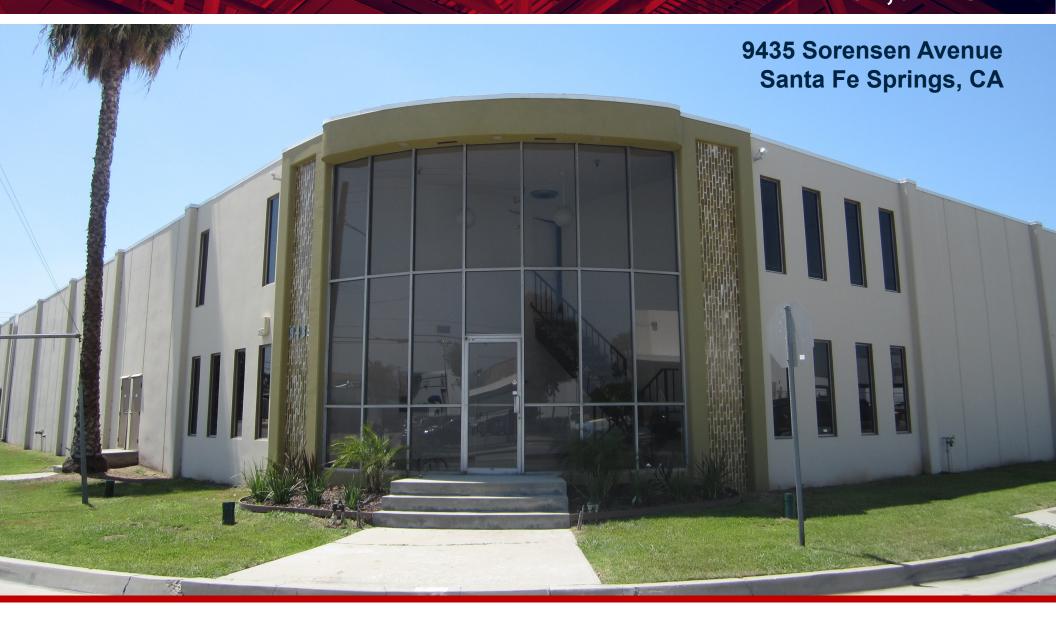

## **The Offering**

interPres commercial Realty is pleased to present an excellent opportunity to purchase the industrial property located at 9435 Sorensen Avenue, Santa Fe Springs. The property is divisible for two tenants and is ideal for warehousing, manufacturing, assembly, or distribution. It features an oversized fenced and secured yard, covered loading dock with load levelers for two trucks, five drive in loading doors, well distributed heavy power, fire sprinklers, and ample shop restrooms. The roof and HVAC systems were replaced in 2013. The site is located in north Santa Fe Springs with excellent access to the I-5, 605, 91, and 60 freeways.