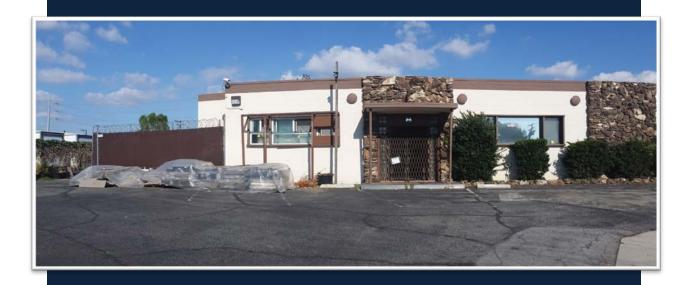

### **Offering Summary**

interPres Commercial Realty is proud to offer for lease a 9,727 SF portion of a great industrial building at 16207 Ward Way, Industry, CA 91745. This building, built in 1962, is in a fantastic City of Industry location near the 60 and 605 Freeways. Must see!

#### **Property Features**

| Property Name    | 16209 Ward Way |
|------------------|----------------|
| Property Type    | Industrial     |
| Building Size    | 9,727 SF       |
| Office Size      | 1,300 SF       |
| Power            | 400 Amps       |
| Clearance Height | 12-15'         |
| Truck Loading    | 2 Ground Level |
| Parking          | 12             |
| Fenced Yard      | Yes            |
| Year Built       | 1962           |