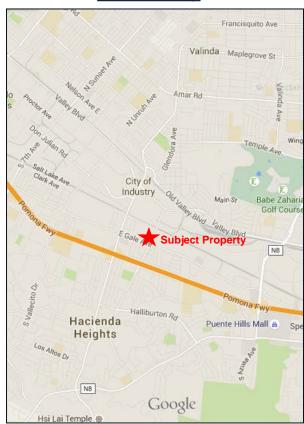

erpresrealty.com Lic. #01930493

### **Adam Meyer**

Senior Associate adamm@interpresrealty.com Lic. #01911011

#### **Matt Eddy**

Vice President matte@interpresrealty.com Lic. #01844956

interPres BRE License #-1774875



13191 Crossroads Parkway N., Suite 585 City of Industry, CA 91746

# 16209 Ward Way, City of Industry, CA

#### **Property Features**

| Property Name    | 16209 Ward Way |
|------------------|----------------|
| Property Type    | Industrial     |
| Building Size    | 9,727 SF       |
| Office Size      | 1,300 SF       |
| Power            | 400 Amps       |
| Clearance Height | 12-15'         |
| Truck Loading    | 2 Ground Level |
| Parking          | 12             |
| Fenced Yard      | Yes            |
| Year Built       | 1962           |

### **Location Map**



#### Site Plan



The information contained herein has been obtained from sources we deem reliable. While we have no reason to doubt its accuracy, we do not guarantee it. All measurements, financial projections, renderings, etc. are for example purposes only. We strongly encourage all potential buyers to complete a thorough investigation of the Property to satisfy themselves as to the physical condition, financial, governmental, zoning, and all other matters relating to the Property.