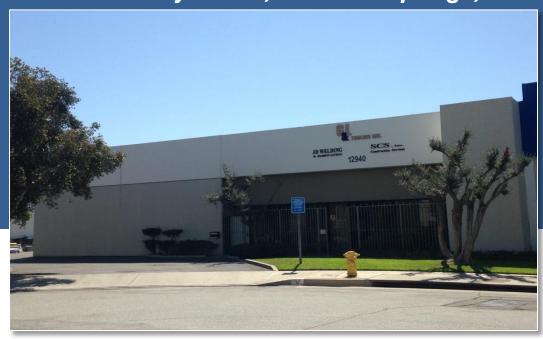

# Rare Freestanding Whse/Mfg Building

12940 Sunnyside PI, Santa Fe Springs, CA

# **Offering Summary**

interPres Commercial Realty is proud to offer for Lease a high image, concrete tilt-up industrial building at 12940 Sunnyside PI, Santa Fe Springs, California. This 12,035 SF industrial building offers 1,715 SF of office, 17' clearance in the warehouse, two 20 foot wide ground level loading doors, 400 amps of power, and a large fenced yard. Located in a very desirable business park in central Santa Fe Springs, near the 605 & 5 freeways. Must see!

# 12940 Sunnyside PI, Santa Fe Springs, CA